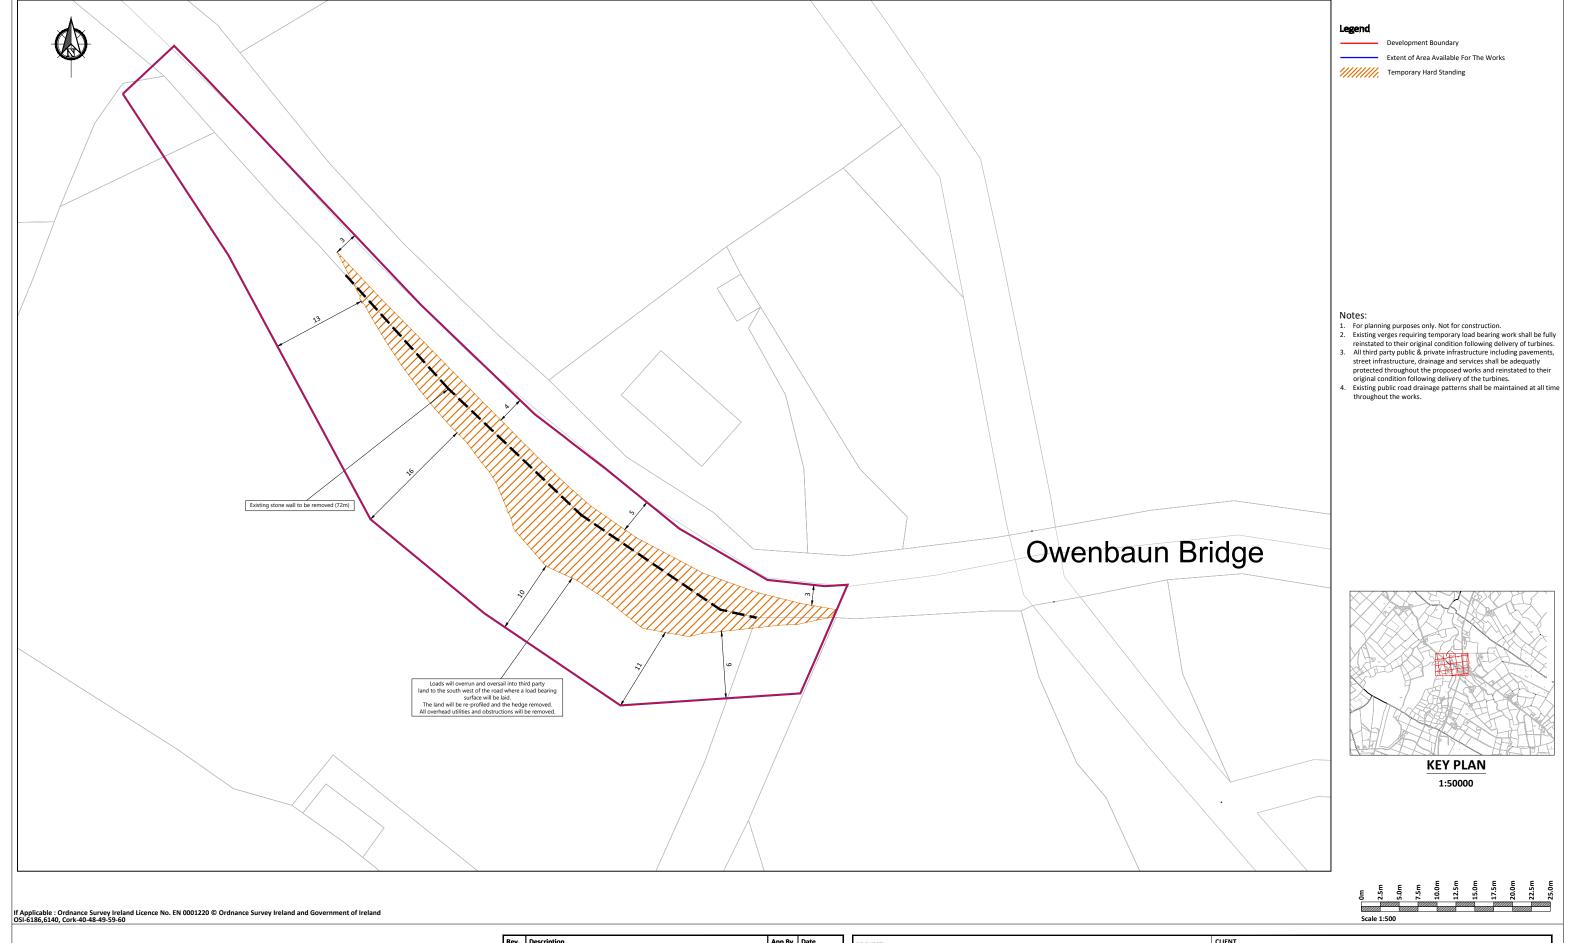

|  | PROJECT                                     |                       | CLIENT               |    |                         |                        |     |
|--|---------------------------------------------|-----------------------|----------------------|----|-------------------------|------------------------|-----|
|  | DALLINIA                                    | BALLINAGREE WIND FARM | BALLINAGREE WIND DAC |    |                         |                        |     |
|  | DALLINA                                     | GREE WIND FARIVI      |                      |    |                         |                        |     |
|  |                                             |                       |                      |    |                         |                        |     |
|  | SHEET                                       | TION WORKS TOO NOOF   | Date                 |    | Project number<br>P2114 | Scale (@ A3-)<br>1:500 |     |
|  | TDR ACCOMODATION WORKS - TDR NODE<br>POI 44 |                       | Drawn by             | NS | Drawing Number          |                        | Rev |
|  |                                             |                       | Checked by           | ТВ | P2114-0400-0006         | В                      |     |